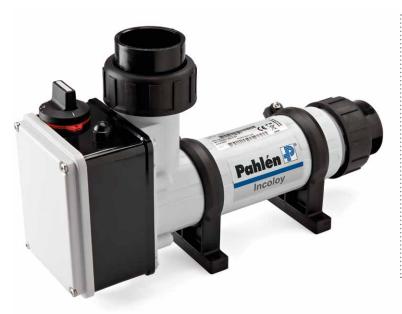

## Electric heater thermoplastic 3-18kW

Electric heater made of thermoplastic for extra strength. Heating element made of Incoloy 825 or titanium for extra safety in installations where there is a high risk of corrosion, e.g. salt water pools.

Supplied with a thermostat for adjusting pool temperature as well as overheating cut out and flow switch. Minimum flow 90 l/min.

Max. pressure: 2.5 bar.

Suitable for private pools up to 100m<sup>3</sup>

#### **Features**

- Electric heater made of fiberglass reinforced thermoplastic
- Housing of thermoplastic
- Horizontal installation, eliminates air pockets and damage to the electric heating element.
- · Heating elements of Incoloy 825 or titanium
- Equipped with overheating cutout and flow switch
- Union couplings for Ø 50 mm pipes
- · Third-party tested and certified

For pools with salt water or chlorinator we recommend a heating element of titanium.